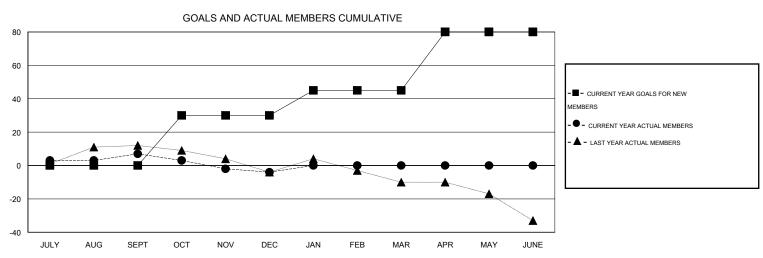

| Members               |                    |                                     |                    |                  |  |  |  |  |  |  |  |
|-----------------------|--------------------|-------------------------------------|--------------------|------------------|--|--|--|--|--|--|--|
| RESULTS FOR 2014-2015 |                    |                                     |                    |                  |  |  |  |  |  |  |  |
| QUARTER               | NEW MEMBER<br>GOAL | CHARTER AND<br>NEW MEMBERS<br>ADDED | DROPPED<br>MEMBERS | NET<br>GAIN/LOSS |  |  |  |  |  |  |  |
| JULY/AUG/SEPT         | 0                  | 27                                  | 20                 | 7                |  |  |  |  |  |  |  |
| OCT/NOV/DEC           | 30                 | 18                                  | 29                 | -11              |  |  |  |  |  |  |  |
| JAN/FEB/MAR           | 15                 | 0                                   | 0                  | 0                |  |  |  |  |  |  |  |
| APR/MAY/JUNE          | 35                 | 0                                   | 0                  | 0                |  |  |  |  |  |  |  |